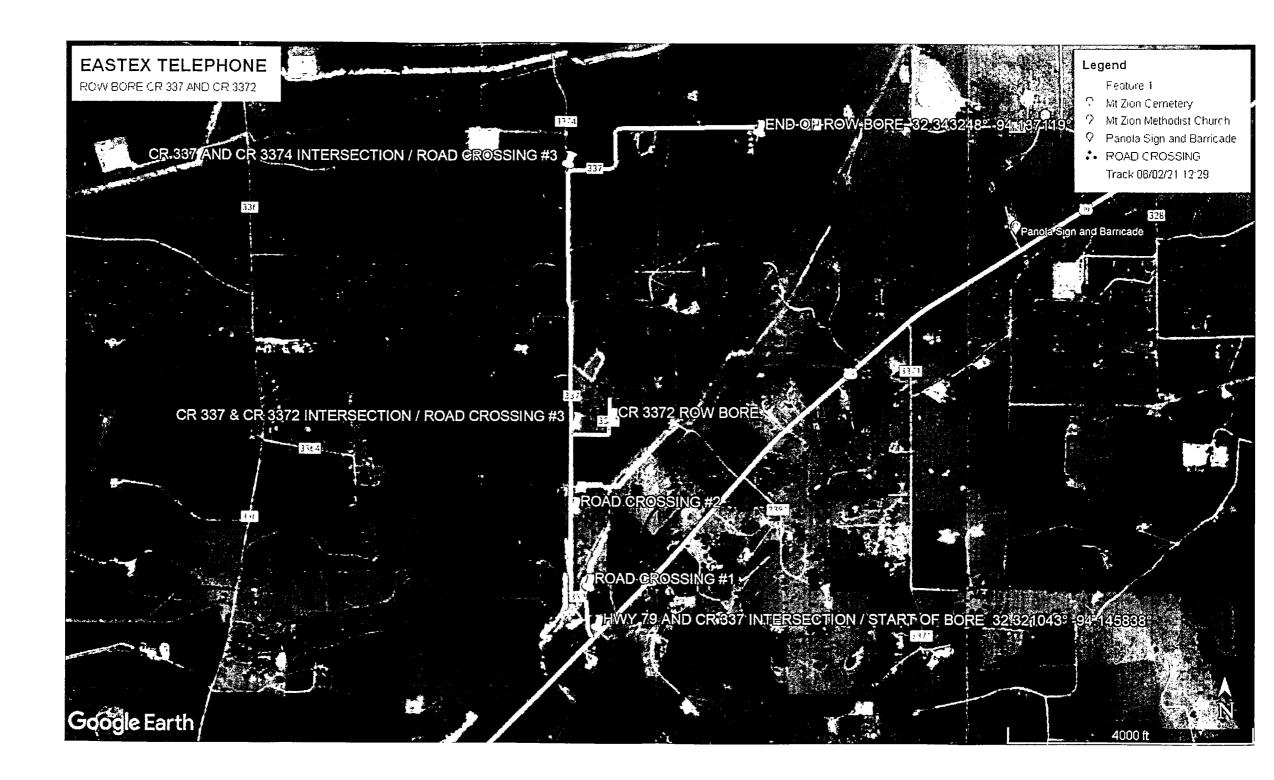

| BY:                    | FIRM:_<br>Zady_<br>TITLE: | STAKING<br>ADDRES | TELEPHONE CO-O  G REPRESENTATIV  SS: P. O. BOX 169 |
|                   |                                                                                                             |                        |                           |                   | KOM, TEXAS 7569<br>:(903)687-360                   |

#### 0 COUNTY ROAD 3372

#### PANOLA COUNTY

WORK WILL START AT THE INTERSECTION OF COUNTY ROAD 337 AND COUNTY ROAD 3372 (32.330035° -94.146884°) WE WILL BORE FROM THE WEST SIDE OF CR 337 CROSSING 337 ONTO THE NORTH SIDE OF CR 3372. BORE WILL CONTINUE EAST THEN NORTH ON 3372 FOR 1180 FEET TO DEAD END. PLEASE LOCATE ALL UTILITIES IN ROW ON BOTH SIDES OF THE ROAD.



| - |    |     |     |   |    |
|---|----|-----|-----|---|----|
| D | 0  | na  | TI  | 0 | n  |
|   | v. | LLC | LLI | v | 11 |

| Donation                                                                                        |      |
|-------------------------------------------------------------------------------------------------|------|
| Date 1-2-24                                                                                     |      |
| The undersigned has secured a contribution from <u>Capeo</u> to Panola                          |      |
| County for use in the Panola County Road and Bridge Fund. This contribution consists of:        |      |
| \$                                                                                              |      |
| material of the following