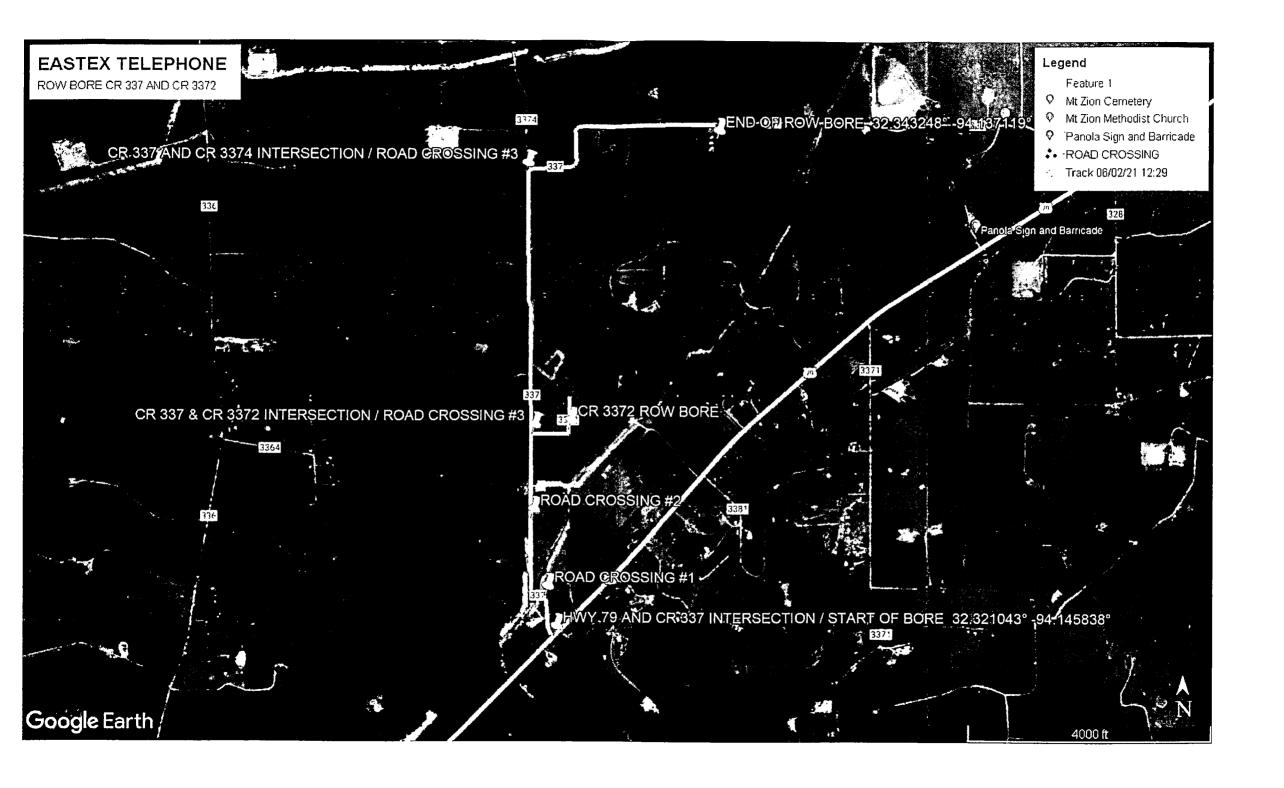

t-of-way features as a direct result of this installation will be borne by the owner of this line.
- 7. Barricades, warning signs, lights, and flag man(men) when necessary shall be provided by the contractor or owner. One-half (1/2) of the traveled portion of the road must be open at all times.

Approved:

COŬNTY JUDGE

**COMMISSIONERS:** 

Precinct #1 Billy Alexander
Precinct #2 David A. Cole
Precinct #3 Craig M. Lawless
Precinct #4 Dale LaGrone

## 0 COUNTY ROAD 337

## PANOLA COUNTY

WORK WILL TAKE PLACE STARTING AT THE INTERSECTION OF HWY 79 AND COUNTY ROAD 337. WE WILL BORE IN ROW FROM THE INTERSECTION AT 32.321097° -94.145927° CONTINUING NORTH ON 337 FOR APPROX 2.25 MILES TO GPS 32.343968° -94.137257°. PLEASE LOCATE ALL UTILITIES FOR THE LENGTH OF THE JOB ON BOTH SIDES OF THE ROAD.



# NOTICE OF PROPOSE INSTALLATION PIPE AND / OR UTILITY LINES

|                   | DATE                                                                                                        | DECEMBER 4             |                           | -2023             |                                                    |
|-------------------|-------------------------------------------------------------------------------------------------------------|------------------------|---------------------------|-------------------|----------------------------------------------------|
| TO : THE PANG     | OLA COUNTY COMMI                                                                                            | SSIONERS COURT         |                           |                   |