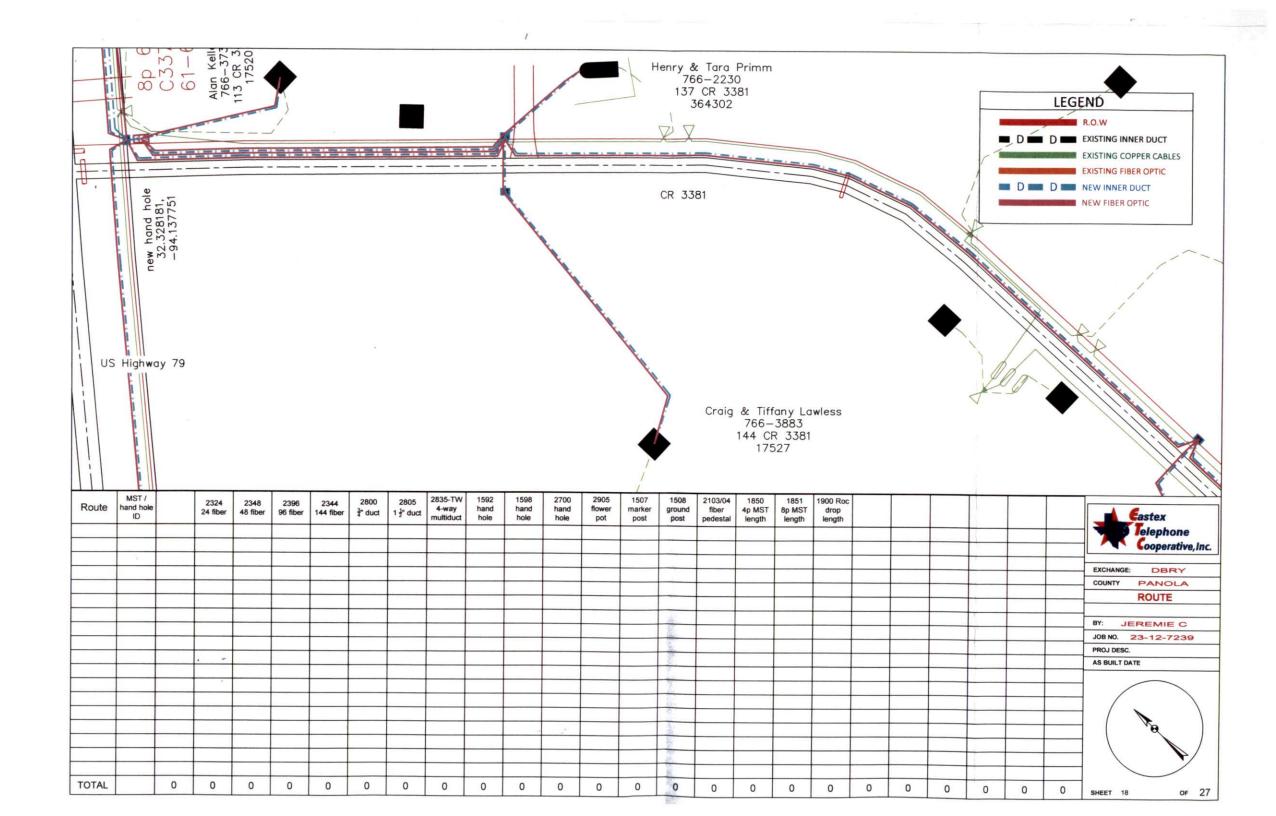

ine will be construc | ted and maintaine | nore fully shown by the copies of ed on the County Right-of-Way as County Specifications.       |
| Construction of this line wi                              | ll begin on or after the     |                   |                                                                                                 |
| 8th                                                       | day of Jar                   | uary ,            | 2024                                                                                            |
|                                                           |                              | BY:               | Eastex Telephone Cooperative  Staking Representative  P. O. BOX 1691                            |

PHONE: (903) 687-3600









# NOTICE OF PROPOSE INSTALLATION PIPE AND / OR UTILITY LINES

| TO · THE I                 |                   | D.111 DD                           | CEMBER 4             | 2023                                                                        |                   |
|----------------------------|-------------------|------------------------------------|----------------------|-----------------------------------------------------------------------------|-------------------|
| 10.111.1                   | <u>PANOLA</u> COU | NTY COMMISSIO                      | NERS COURT           |                                                                             |                   |
| c/o                        |                   |                                    |