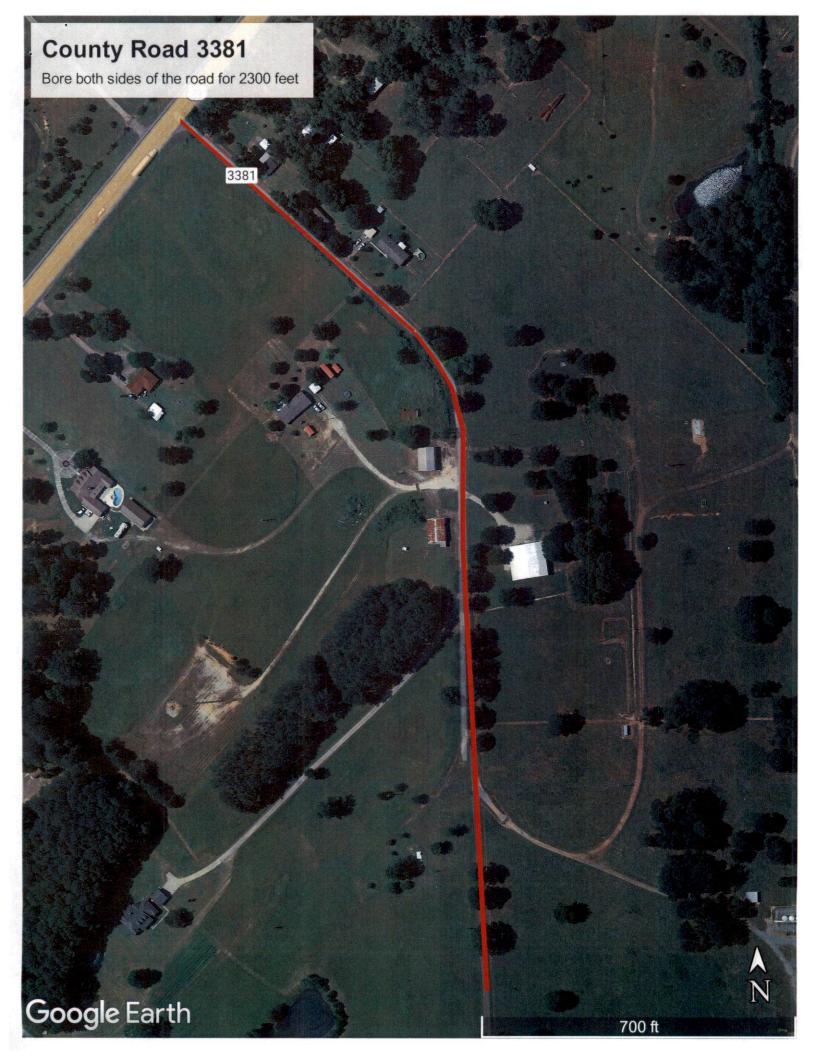

line will be construc | ted and maintaine | nore fully shown by the copies of ed on the County Right-of-Way as County Specifications.       |
| Construction of this line wi                              | ll begin on or after the     |                   |                                                                                                 |
| 8th                                                       | day of Jar                   | uary ,            | 2024                                                                                            |
|                                                           |                              | BY:               | Eastex Telephone Cooperative  Staking Representative  P. O. BOX 1691                            |

PHONE: (903) 687-3600









# NOTICE OF PROPOSE INSTALLATION PIPE AND / OR UTILITY LINES

| TO · THE I                 |                   | D.111 DD                           | CEMBER 4             | 2023                                                                        |                   |
|----------------------------|-------------------|------------------------------------|----------------------|-----------------------------------------------------------------------------|-------------------|
| 10.111.1                   | <u>PANOLA</u> COU | NTY COMMISSIO                      | NERS COURT           |                                                                             |                   |
| c/o                        |                   |                                    |