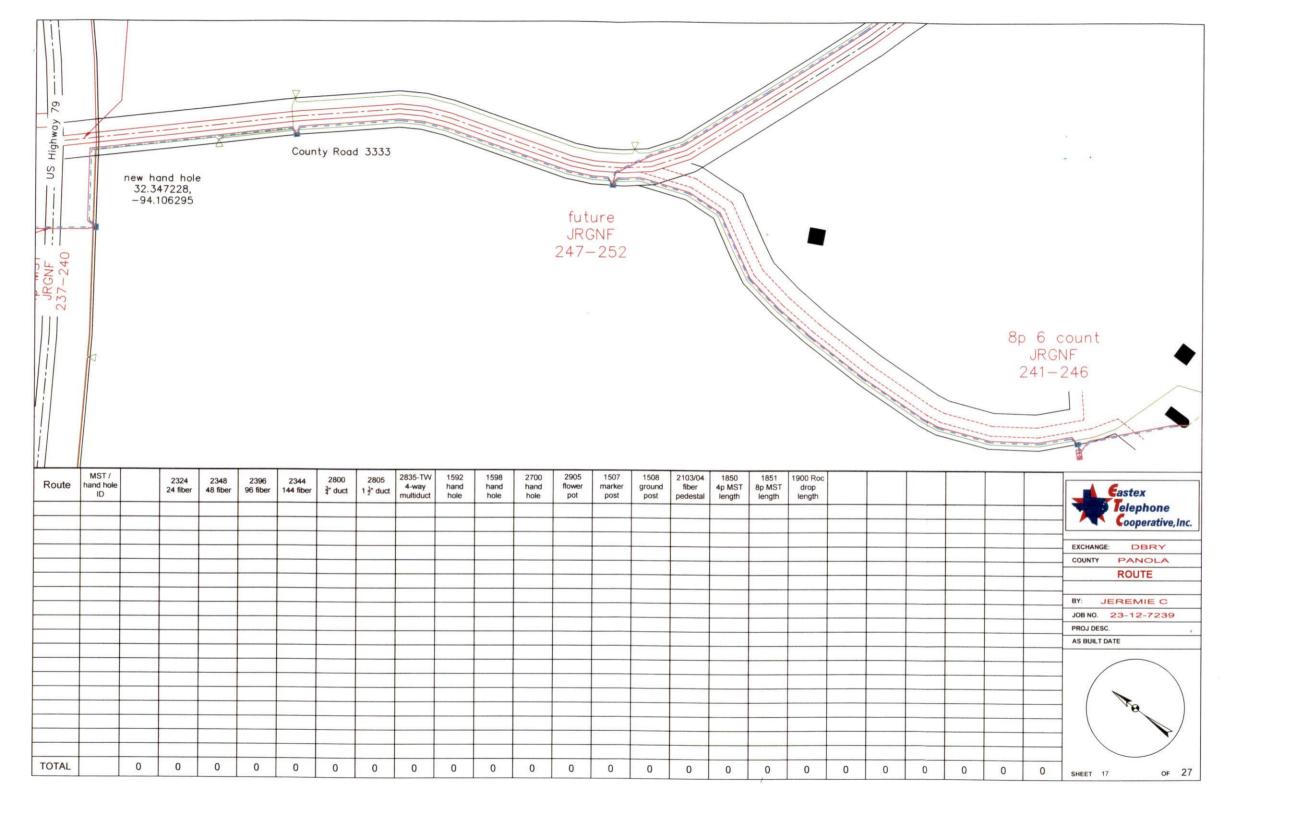

s along roadbeds shall be performed in such manner that all excavated material be kept off the pavement at all times, as well as all operating equipment and materials. No equipment or installation procedures will be used which will damage any road surface or structures. The cost of any repairs to road surface, roadbed, structures or other right-of-way features as a direct result of this installation will be borne by the owner of this line.
- 7. Barricades, warning signs, lights, and flag man(men) when necessary shall be provided by the contractor or owner. One-half (1/2) of the traveled portion of the road must be open at all times.

Approved:

COUNTY JUDGE

**COMMISSIONERS:** 

Precinct #1 Billy Alexander
Precinct #2 David A. Cole
Precinct #3 Craig M. Lawless

Precinct #4 Dale LaGrone





# NOTICE OF PROPOSE INSTALLATION PIPE AND / OR UTILITY LINES

DATE <u>01 / 03 / 2023</u>

## TO: THE PANOLA COUNTY COMMISSIONERS COURT

| <u>c / o</u>                                                                                                         |                                                 |                                                                        |                                                                      |
|----------------------------------------------------------------------------------------------------------------------|-------------------------------------------------|------------------------------------------------------------------------|----------------------------------------------------------------------|
| PANOLA COUNTY ROAD