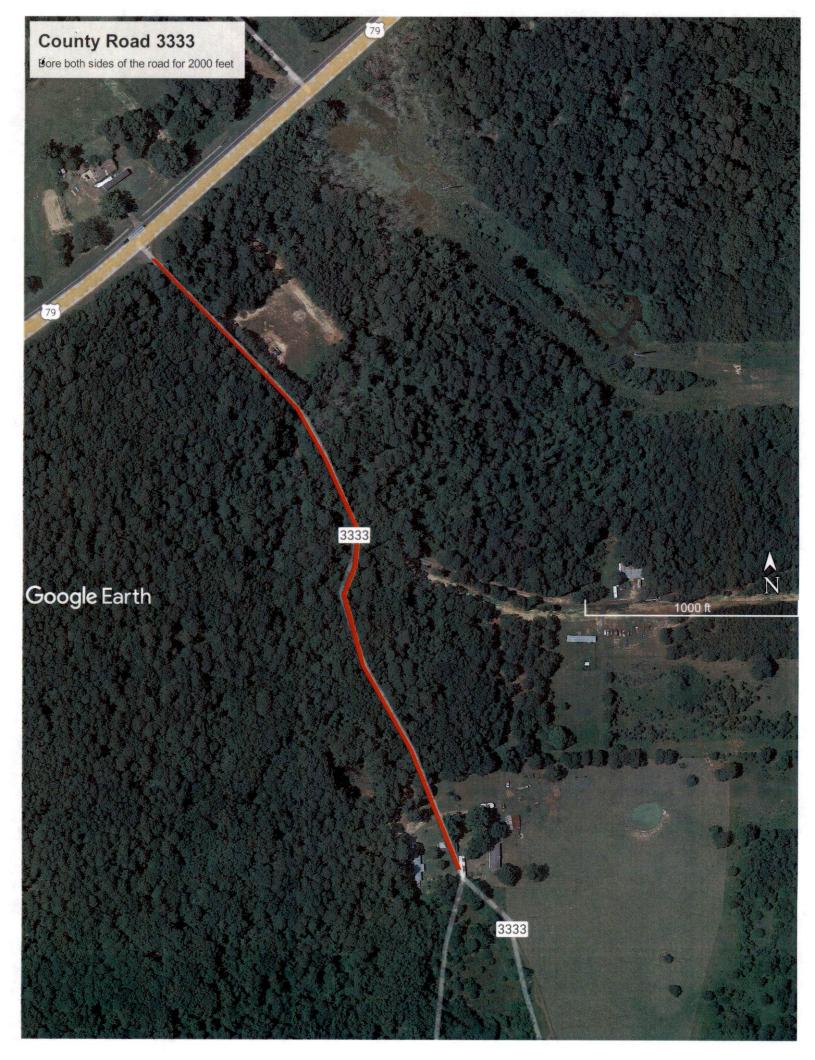

ons along roadbeds shall be performed in such manner that all excavated material be kept off the pavement at all times, as well as all operating equipment and materials. No equipment or installation procedures will be used which will damage any road surface or structures. The cost of any repairs to road surface, roadbed, structures or other right-of-way features as a direct result of this installation will be borne by the owner of this line.
- 7. Barricades, warning signs, lights, and flag man(men) when necessary shall be provided by the contractor or owner. One-half (1/2) of the traveled portion of the road must be open at all times.

Approved:

COUNTY JUDGE

**COMMISSIONERS:** 

Precinct #1 Billy Alexander
Precinct #2 David A. Cole
Precinct #3 Craig M. Lawless

Precinct #4 Dale LaGrone





# NOTICE OF PROPOSE INSTALLATION PIPE AND / OR UTILITY LINES

DATE <u>01 / 03 / 2023</u>

## TO: THE PANOLA COUNTY COMMISSIONERS COURT

| <u>c / o</u>                                                                                                         |                                                 |                                                                        |                                                                      |
|----------------------------------------------------------------------------------------------------------------------|-------------------------------------------------|------------------------------------------------------------------------|----------------------------------------------------------------------|
| PANOLA COUNTY ROAD