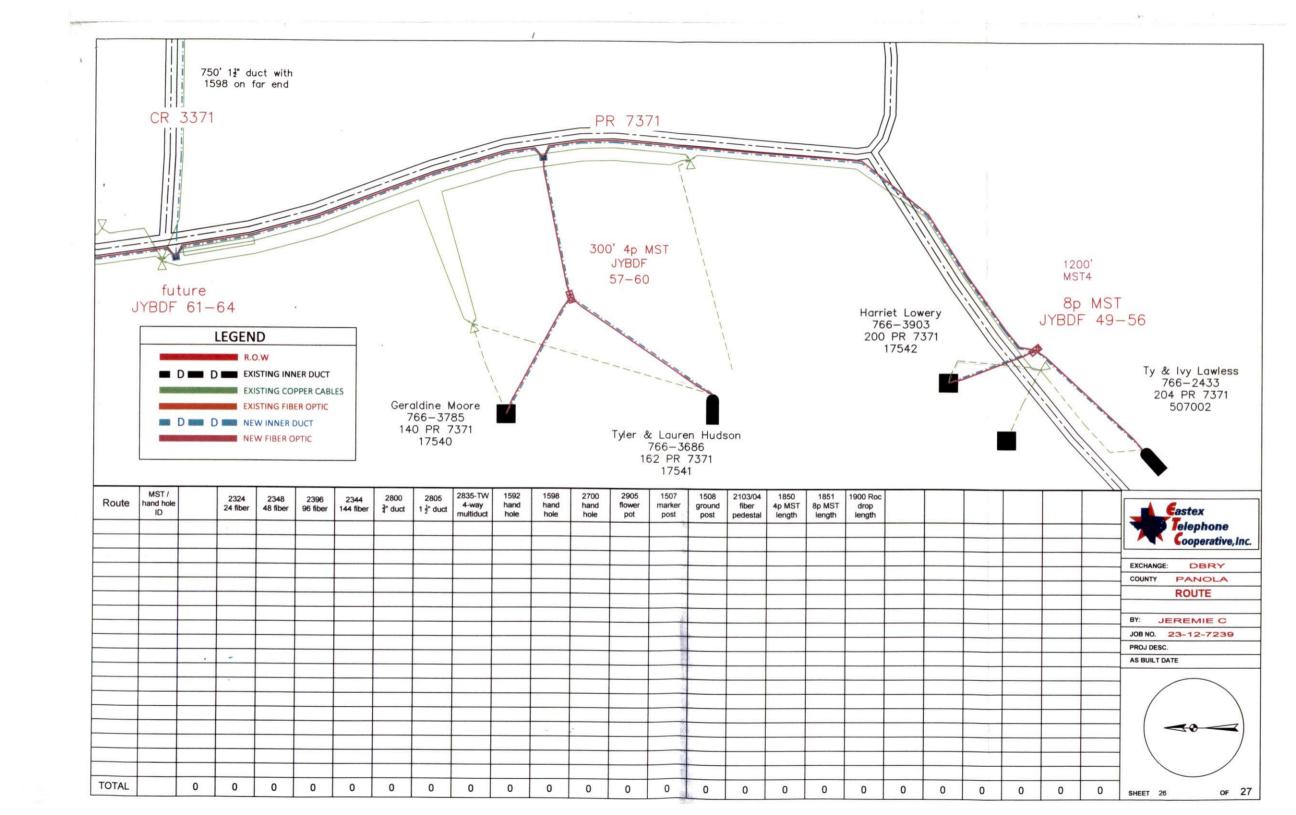

| Eastex Telephone Cooperative  Jeremic Calhor  Staking Representative |
|                                                                                                                      |                                                 | ADDRESS : _                                                            | P. O. BOX 1691                                                       |
|                                                                                                                      |                                                 |                                                                        | WASKOM, TEXAS 75692                                                  |

PHONE: \_\_\_\_(903)687-3600









## NOTICE OF PROPOSE INSTALLATION PIPE AND / OR UTILITY LINES

DATE <u>01/03/2023</u>

## TO: THE PANOLA COUNTY COMMISSIONERS COURT

| <u>c/o</u> _                                              |                              |                   |                                                                                                 |
|-----------------------------------------------------------|------------------------------|-------------------|-------------------------------------------------------------------------------------------------|
| PANOLA COUNTY ROAD &                                      | & BRIDGE DEPARTMEN           | <u>T</u>          | CARTHAGE, TEXAS                                                                                 |
|