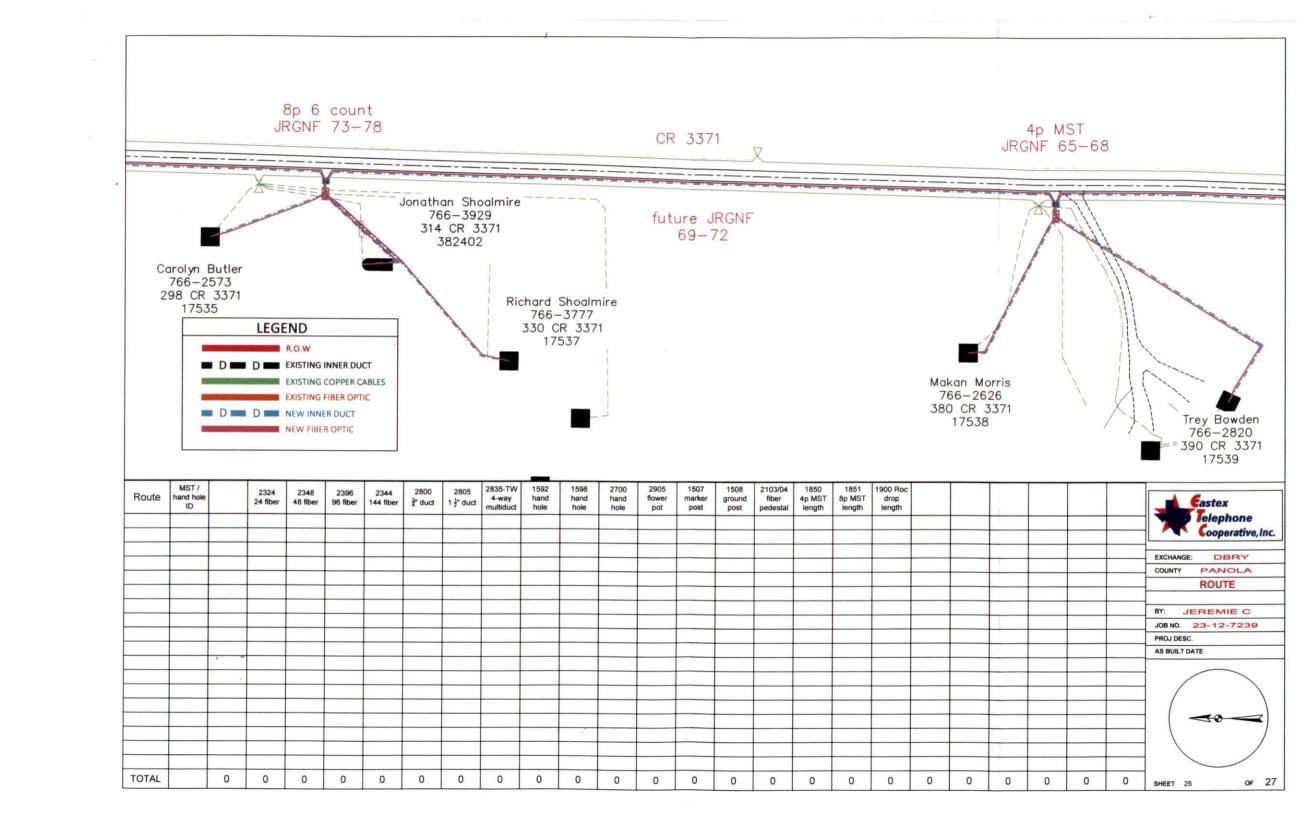

| Eastex Telephone Cooperative  Jeremic Calhor  Staking Representative |
|                                                                                                                      |                                                 | ADDRESS : _                                                            | P. O. BOX 1691                                                       |
|                                                                                                                      |                                                 |                                                                        | WASKOM, TEXAS 75692                                                  |

PHONE: \_\_\_\_(903)687-3600









## NOTICE OF PROPOSE INSTALLATION PIPE AND / OR UTILITY LINES

DATE <u>01/03/2023</u>

## TO: THE PANOLA COUNTY COMMISSIONERS COURT

| <u>c/o</u> _                                              |                              |                   |                                                                                                 |
|-----------------------------------------------------------|------------------------------|-------------------|-------------------------------------------------------------------------------------------------|
| PANOLA COUNTY ROAD &                                      | & BRIDGE DEPARTMEN           | <u>T</u>          | CARTHAGE, TEXAS                                                                                 |
|