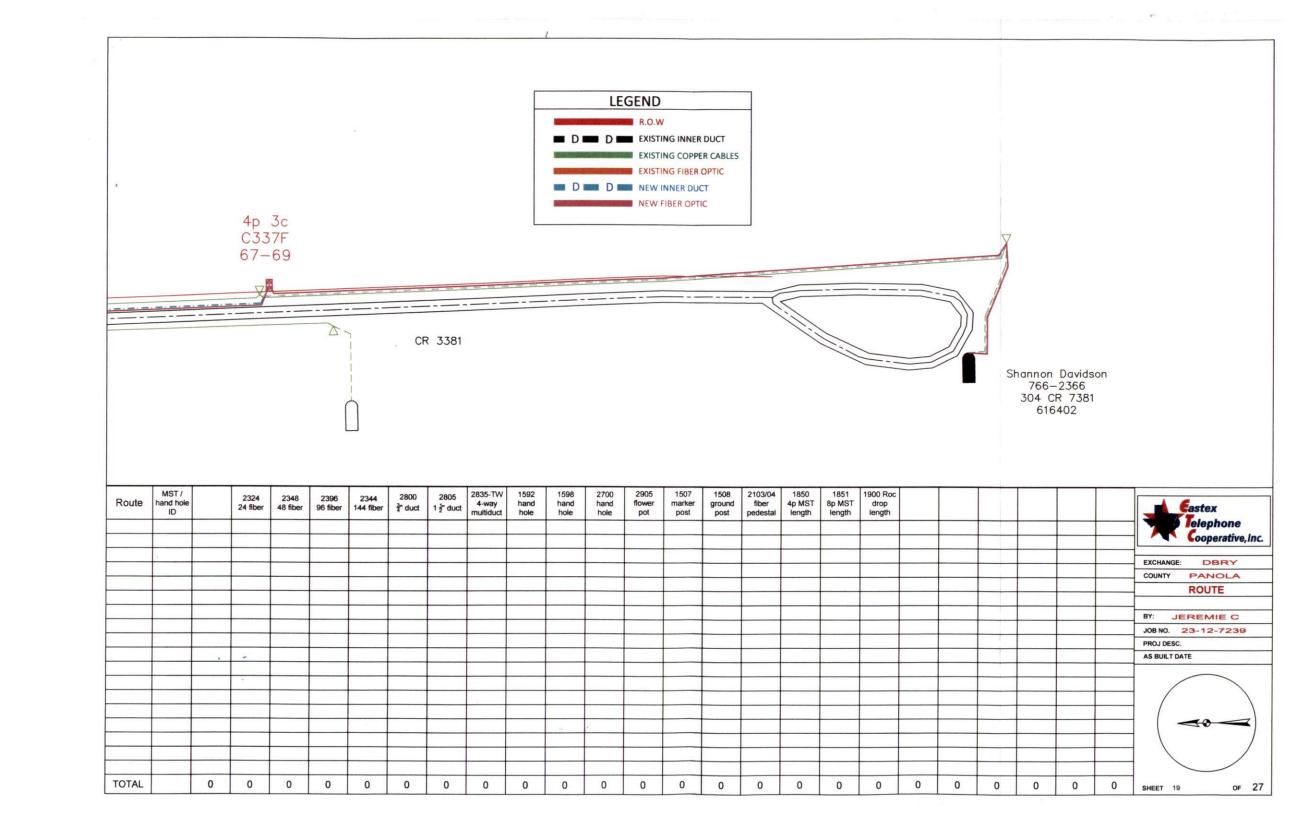

will be construc | ted and maintaine | nore fully shown by the copies of ed on the County Right-of-Way as County Specifications.       |
| Construction of this line wi                              | ll begin on or after the     |                   |                                                                                                 |
| 8th                                                       | day of Jar                   | uary ,            | 2024                                                                                            |
|                                                           |                              | BY:               | Eastex Telephone Cooperative  Staking Representative  P. O. BOX 1691                            |

PHONE: (903) 687-3600









# NOTICE OF PROPOSE INSTALLATION PIPE AND / OR UTILITY LINES

| TO · THE I                 |                   | D.111 DD                           | CEMBER 4             | 2023                                                                        |                   |
|----------------------------|-------------------|------------------------------------|----------------------|-----------------------------------------------------------------------------|-------------------|
| 10.111.1                   | <u>PANOLA</u> COU | NTY COMMISSIO                      | NERS COURT           |                                                                             |                   |
| c/o                        |                   |                                    |