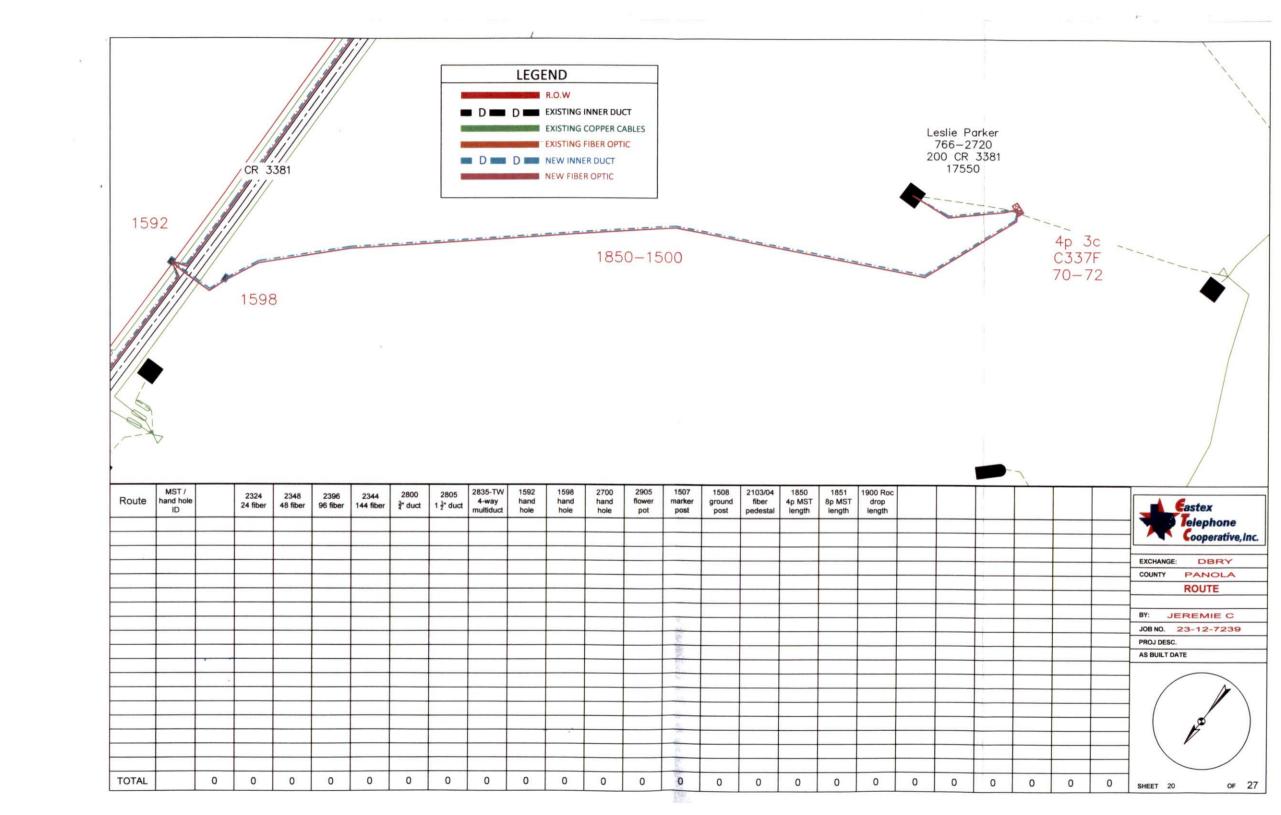

e will be construc | ted and maintaine | nore fully shown by the copies of ed on the County Right-of-Way as County Specifications.       |
| Construction of this line wi                              | ll begin on or after the     |                   |                                                                                                 |
| 8th                                                       | day of Jar                   | uary ,            | 2024                                                                                            |
|                                                           |                              | BY:               | Eastex Telephone Cooperative  Staking Representative  P. O. BOX 1691                            |

PHONE: (903) 687-3600









# NOTICE OF PROPOSE INSTALLATION PIPE AND / OR UTILITY LINES

| TO · THE I                 |                   | D.111 DD                           | CEMBER 4             | 2023                                                                        |                   |
|----------------------------|-------------------|------------------------------------|----------------------|-----------------------------------------------------------------------------|-------------------|
| 10.111.1                   | <u>PANOLA</u> COU | NTY COMMISSIO                      | NERS COURT           |                                                                             |                   |
| c/o                        |                   |                                    |